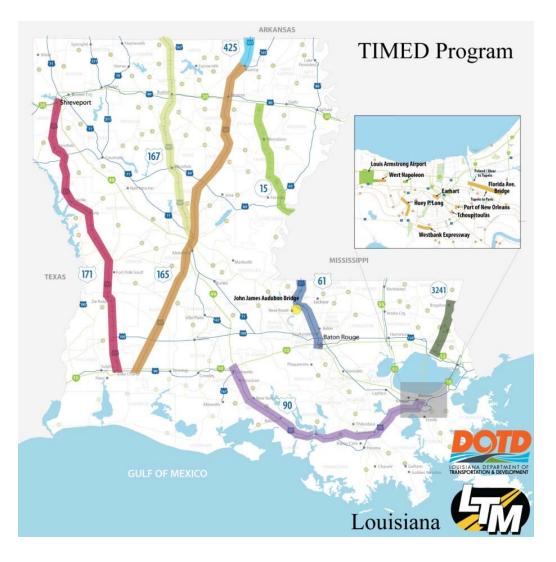

# **TIMED Program Projects**

- 16 Projects Across the State
- Widen over 500 Miles of Highways on 11 Corridors
- Widen/new Construction of Three Major Bridges
- Improvements to the Port of New Orleans and New Orleans International Airport