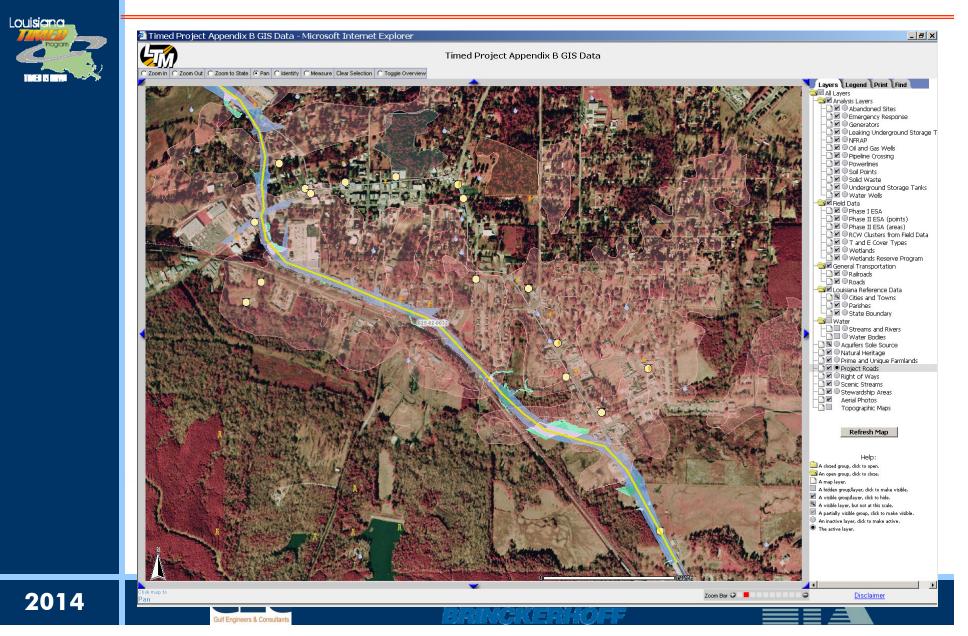

## **Environmental GIS Database**

Created GIS on the entire List B project segments Key for organizing the environmental process Web-based for greater accessibility to Design, ROW, Utilities and Construction Facilitates the environmental process

#### **Current Information Residing in GIS Database**

USGS quadranglesColor aerial photosEngineering plansWRP propertiesPrime farmlandsScenic StreamsNavigable waters Sole source aquifersWater wellsEnvironmental sitesDNR dataField data from ESAsT/E surveysWetland delineationsLDWF Natural Heritage Database

#### **Environmental GIS Database**

Use of state owned land banks for wetland mitigation:

- Coordinated with LA wildlife & fisheries (LDWF)
- LDWF opened land banks across the state
- COE in favor of keeping public monies in the public sector
- COE Vicksburg approved use of LDWF land bank in East Carroll Parish to mitigate two segments on US 165
- This provided DOTD an excellent resource for wetland mitigation on other projects