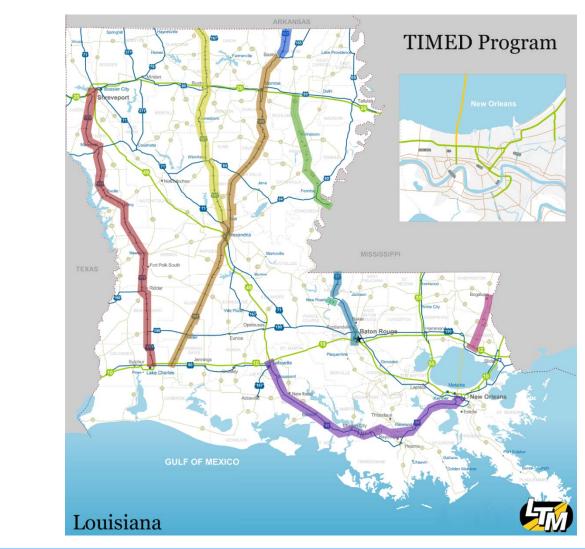

# **TIMED Program Projects**

- 16 Projects Across the State
- Widen over 500 Miles of Highways on 11 Corridors
- Widen/new Construction of Three Major Bridges
- Improvements to the Port of New Orleans and New Orleans International Airport