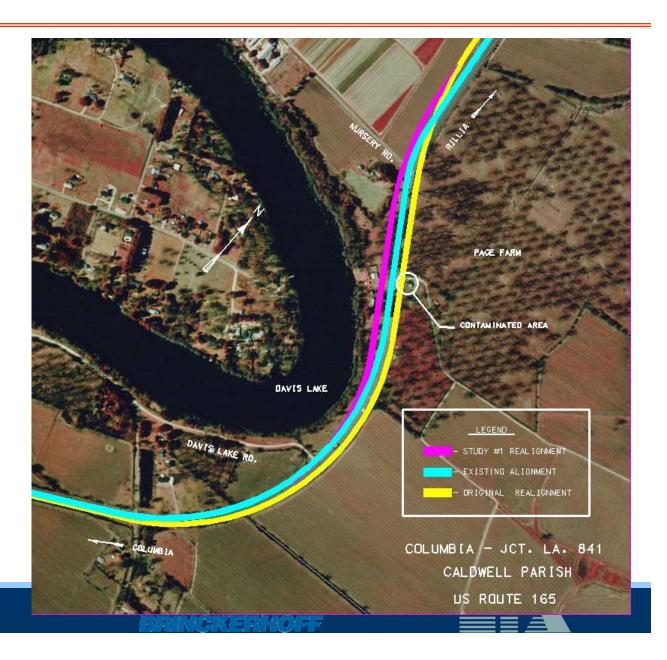

#### Early Involvement - Environmental

2014

Example: US 165 Page Farm Leaking UST Ground water contaminated