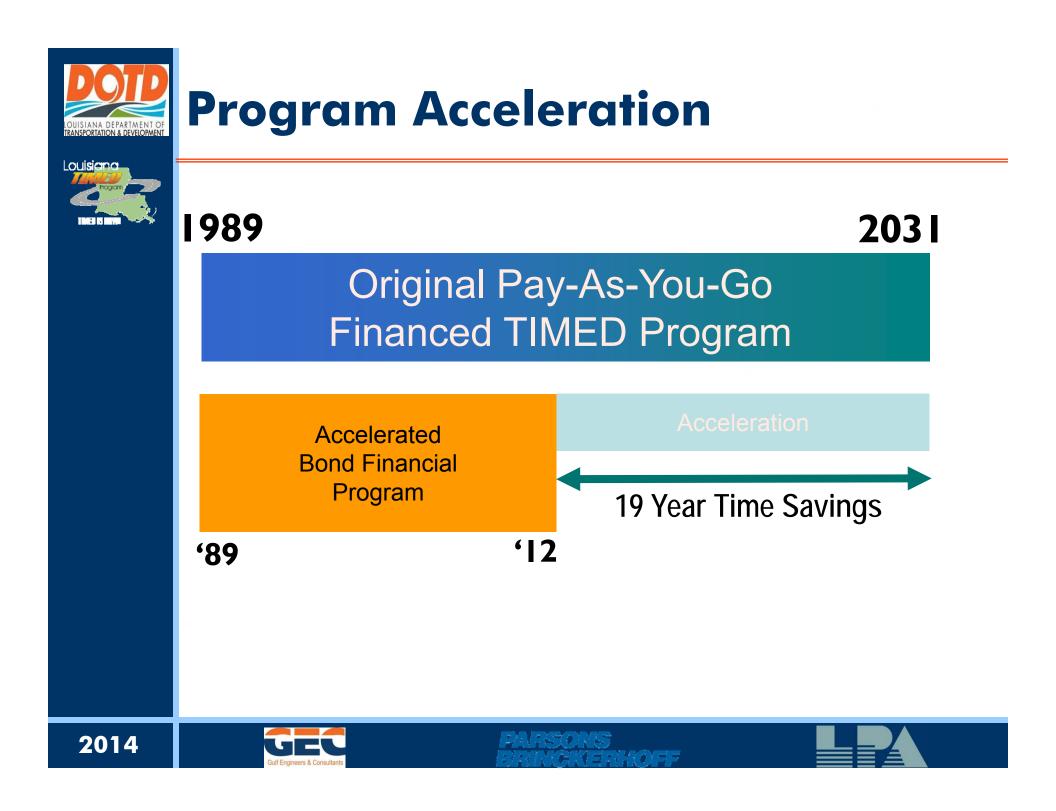

# **Initial Progress of the Program**

- Act 16 Allowed for Bond Sale of \$264M in 1990 to Kick off Program.
- DOTD Initially Delivered TIMED Projects with "payas-you-go" Funding
- Delivery was Slower Than Most were Willing to Accept.
- Tax Initially Set to Expire in 15 years (2005)
- By the Late 1990's, Four of the Program's Sixteen Projects were Complete.
- Estimated Completion Date was Projected for 2031.
- Discussions Began Focused on How the Overall Program Could be Accelerated.

## **Proposed Acceleration Plan**

Accelerate the Construction Schedule

- Let all Projects Prior to 2010
- Complete Construction of Highway Projects by 2010
- Complete Construction of Bridge Projects by 2012
- Finance the Completion of the Program Through Periodic Issuance of Fuel Tax Revenue Bonds
- Hire a Program Manager