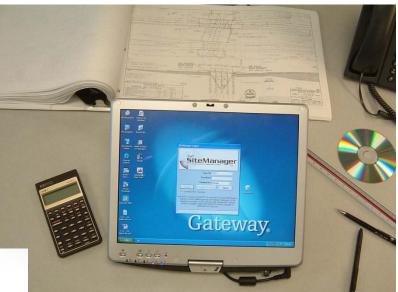

## **Site Manager**

 Site Manager was just introduced

- LTM Implemented Site Manager on the entire TIMED Program
- Utilizing electronic record keeping
- An efficient construction management tool

| SiteManager Logon                                                                                                                                                                                                                                                                                            |
|--------------------------------------------------------------------------------------------------------------------------------------------------------------------------------------------------------------------------------------------------------------------------------------------------------------|
| SiteManager<br>Gonstruction Management bystem                                                                                                                                                                                                                                                                |
| User ID: d98a1                                                                                                                                                                                                                                                                                               |
| Password:                                                                                                                                                                                                                                                                                                    |
| Connect to: Server                                                                                                                                                                                                                                                                                           |
| Logon Change Password Close                                                                                                                                                                                                                                                                                  |
| Download RTF Templates                                                                                                                                                                                                                                                                                       |
| AASHTO Trns port, the AASHTO Trns port logo, Trns port SiteManager,<br>and the Trns port SiteManager logo are registered trademarks of the<br>American Association of State Highway and Transportation Officials<br>Portions Copyright © 2000-2002 AASHTO, Portions Copyright ©<br>1994-2002 Info Tech, Inc. |
| Enter the User Password.                                                                                                                                                                                                                                                                                     |

## Site Manager

#### Data electronically entered at the source

- Utilized PC Write Tablets
  - ▲ In the Office

Gulf Engineers & Cou

On the Project