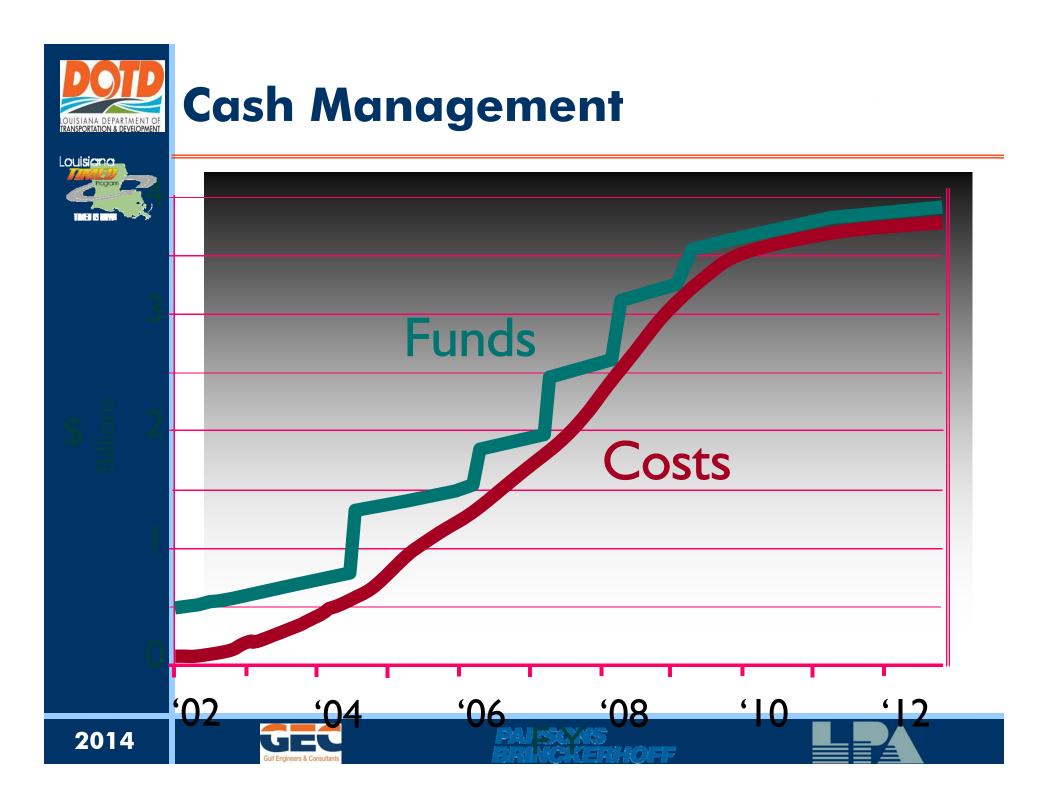

Louisiana

Using Debt Financing Reduce borrowing costs Monies provided when needed Cost effective financial management process